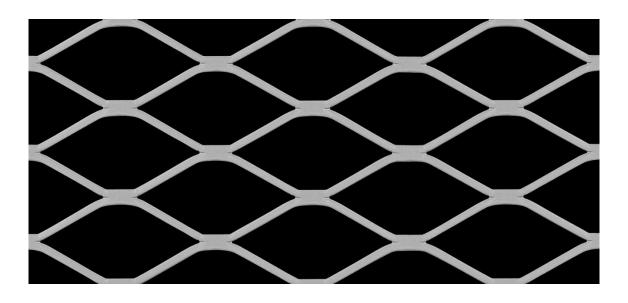

## **Expanded Metal - Product Data Sheet**

Mesh Ref No: 50-76AF Flattened Aluminium Mesh

LW Aperture:43.43mmStrand Width:2.31mmSW Aperture:18.03mmThickness:1.14mmWeight:0.63 kg / m2Open Area:80%

Material: Aluminium Grade 1050 H14
Sheet Size: 1250mm LWD x 2000mm SWD